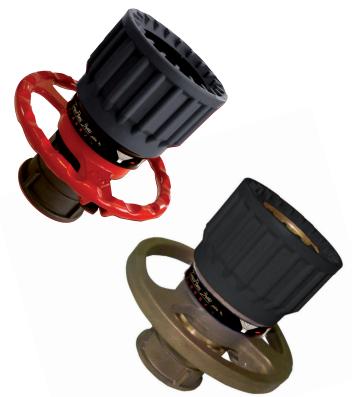

## **DESCRIPTION**

Nozzle to be connected at a MONITOR's outlet or at a canon's end to be used with water or foam.

Handwheel in order to select different flow positions from 500 l/min to 3000 l/min. Adjustement by locking ring every 500 l/min.

Flush position for large impurities evacuation.

Rubber swiveling head in order to adjust the jet shape from straight stream position to conical position (maximum angle 110°) making a protective water curtain. Inlet connection by swiveling nut, G2 1/2 BSP female thread, on ball race, reflecting pictogram for identification of jet positions.

## **CONSTRUCTION**

Aluminum alloys of first fusion with heat treatment and protected against corrosion by black hard anodization and red fire plasticization.

Bronze also available.

Head of the nozzle in moulded synthetic rubber to protect the item against shocks.