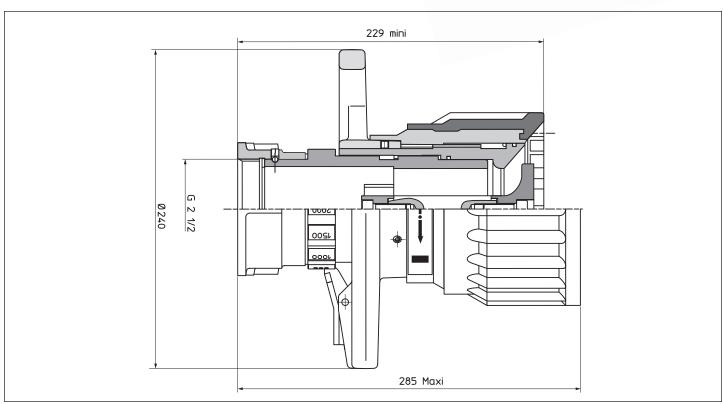

## **DESCRIPTION**

Nozzle to be connected at a MONITOR's outlet or at a canon's end to be used with water or foam.

Handwheel in order to select different flow positions from 500 l/min to 3000 l/min. Adjustement by locking ring every 500 l/min.

Flush position for large impurities evacuation.

Rubber swiveling head in order to adjust the jet shape from straight stream position to conical position (maximum angle 110°) making a protective water curtain. Inlet connection by swiveling nut, G2 1/2 BSP female thread, on ball race, reflecting pictogram for identification of jet positions.

Maximum working pressure: 16 bar.